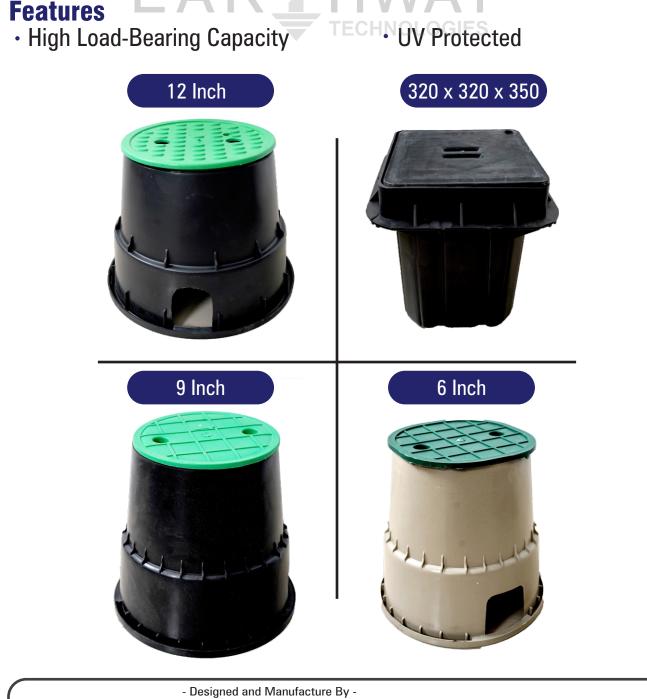

## **HDP Earth Pit Chambers**

HDP Earth pit Inspection Chambers are provided to safely enclose the Earthing System, for carrying out maintenance, Inspection and Testing Purpose. To avoid masonry work at site, Earthway Technologies provides ready-made earth pit chambers with removable lid made of high-density UV Resistant HDP Material Confirming to IEC 62561-5. They are designed in such a way to minimises the effect due to ageing, crack while installed in soil.