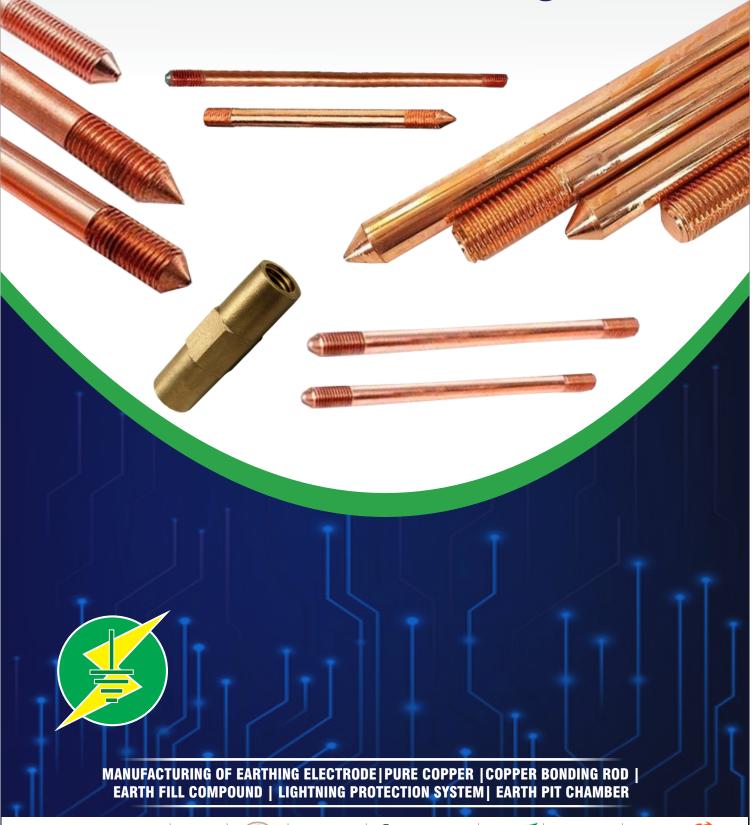

#### **COPPER BOUNDED EARTH RODS - SECTIONAL**

Earthway Technologies LLP earth rods are made from high tensile low corbon steel. Earth rods is made by molecularly bonding 99.99% pure electrolytic copper. To prevent oxidation of copper bonding, earth rods is treated with Benzol Triozole derivatives. Threads on the rods are formed by threading process giving extra strength to the treads and eliminating risk of chipping of threads while driving the rod in the ground.

### **ROD DETAILS**

**Driving Stud** 

Coupler

Earth Rod

Coupler

Earth Rod

| _    |       |        |        |             |      |  |
|------|-------|--------|--------|-------------|------|--|
| Rod  | Total | Thread | Thread | Unit Weight | Pack |  |
| D mm | L mm  | Dia    | L1 mm  | Kg.         | Qty  |  |
| 12.5 | 1200  | 9/16"  | 30     | 1.18        |      |  |
|      | 1500  |        |        | 1.55        | 5    |  |
|      | 1800  |        |        | 1.76        |      |  |
|      | 2400  |        |        | 2.36        |      |  |
| 14.2 | 1200  | 5/8"   | 30     | 1.53        | 5    |  |
|      | 1500  |        |        | 1.88        |      |  |
|      | 1800  |        |        | 2.29        |      |  |
|      | 2400  |        |        | 3.00        |      |  |
|      | 3000  |        |        | 3.79        |      |  |
| 16.0 | 1200  | 5/8"   | 30     | 1.90        | 5    |  |
|      | 1500  |        |        | 2.37        |      |  |
|      | 1800  |        |        | 2.84        |      |  |
|      | 2400  |        |        | 3.79        |      |  |
|      | 3000  |        |        | 4.74        |      |  |
| 17.2 | 1200  | 3/4"   | 35     | 2.19        |      |  |
|      | 1500  |        |        | 2.73        |      |  |
|      | 1800  |        |        | 3.27        | 5    |  |
|      | 2400  |        |        | 4.35        |      |  |
|      | 3000  |        |        | 5.44        |      |  |

#### THREADED COUPLERS

Made up of Copper Alloy for higher strength and countered board to Protect the rod threads from damage

Thread Dia

9/16"

#### **DRIVING BOLT**

Made up of Re-usable high tensile steel Can be use many times over and suitable for power hammering

Thread Dia

9/16"

|     | 3/4"     |  | 3/4" |      |                |
|-----|----------|--|------|------|----------------|
| L1— | <b>₽</b> |  | •    | L1 — | Thread<br>Size |