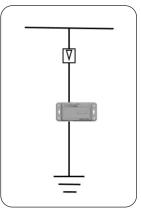

### **Installation & User Guidance**

- 1. Display show event.
- 2. When the system is normally allowed, to open the lightning counter LCD display.