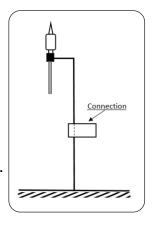

### **Installation & User Guidance**

- 1. Display show event.
- 2. When the system is normally allowed, to open the lightning counter LCD display.