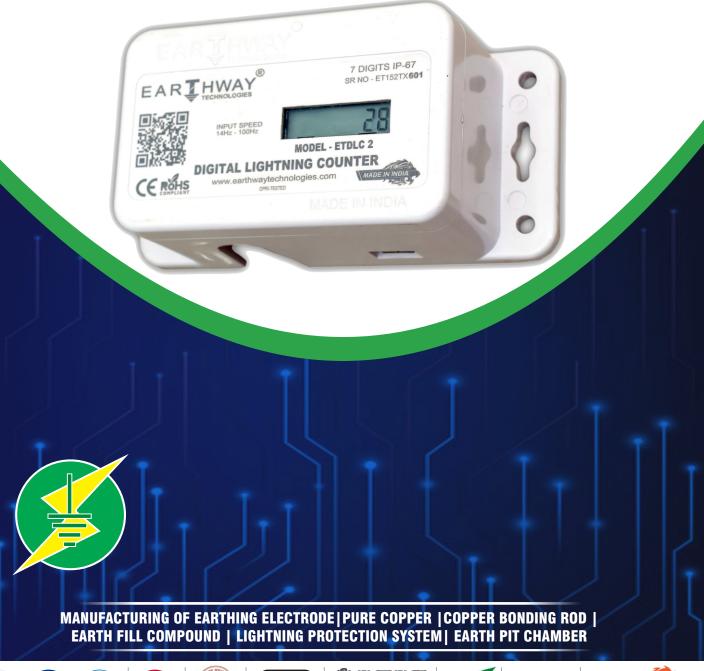

# Digital Lightning Counter Lightning Strike Counter / Recorder Model – ETDLC 2

# **Technical Specification**

| Model -                               | ETDLC 2                      |
|---------------------------------------|------------------------------|
| Display                               | LCD                          |
| Indicator                             | Lightning Event 0~9999999    |
| Sequence of impulse                   | > 1s                         |
| Dimension of installation window (mm) | 17mm                         |
| Dimension of counter (mm)             | 150x60x69 mm                 |
| Enclosure material                    | lp67 ABC                     |
| Input speed                           | 14Hz-100Hz                   |
| Operation temperature (°C)            | 0~+50°C & Storage -20~+75 °C |
| Counting Direction                    | Up                           |
| Battery type                          | Li-ion                       |
| Battery life                          | Up to 7 Years                |
| Net Weight                            | 0.30gm                       |

# **Special Feature**

- 7 digits display (0~9999999).
- Memory retention 7 years.
- Sensitive response and wide lightning current measuring range.
- Can be used with all kinds of lightning and surge protectors and equipment.
- It will check the real lightning strike every time.