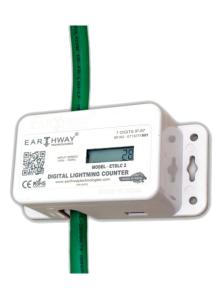

# Digital Lightning Counter Lightning Strike Counter / Recorder Model – ETDLC 2

### **Installation & User Guidance**

- 1. Display show event.
- 2. When the system is normally allowed, to open the lightning counter LCD display.