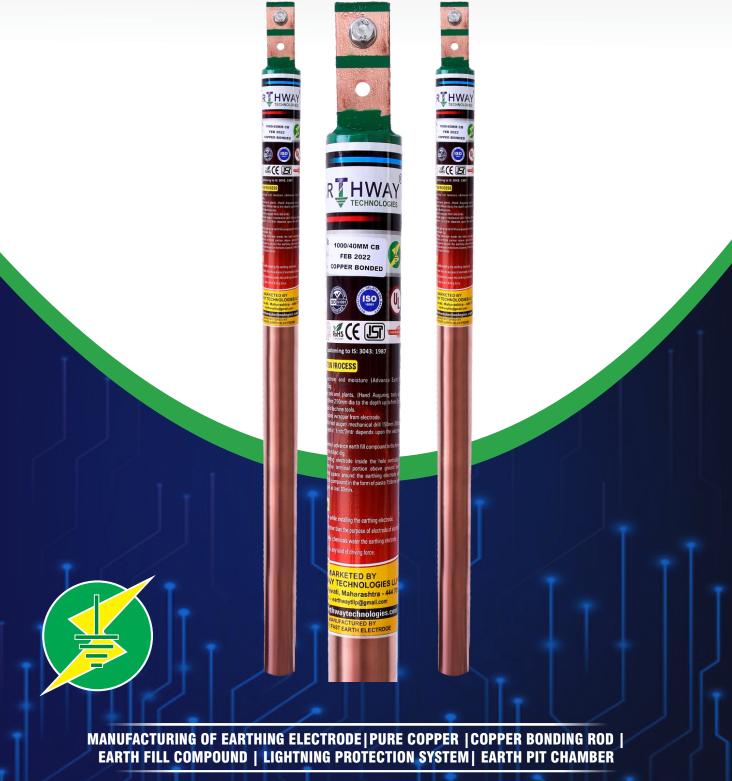

# **Copper Bonded Earthing Electrode**

# **Copper Bonded Earthing Electrode**

A copper bonded earthing electrode is a grounding system consisting of a steel core coated with a layer of high-conductivity copper. This combination provides mechanical strength and superior electrical conductivity, allowing efficient and smooth flow of current to the ground. This reduces the risk to electrical gears and human lives to a very high extend.

#### **Benefits of Copper Coated Electrode**

- CPRI Tested
- 250 microns coating on iron electrode
- Continues Electroplating over Electrode result copper conductivity at outer section
  - Variation in size availability
- Cost Effective
- Less space require at time of installation
- High Conduction on outer Section No Maintenance

## **Technical Specification**

| Specification               | Details                                    |  |  |
|-----------------------------|--------------------------------------------|--|--|
| Base Material               | Low Carbon Steel                           |  |  |
| Base Coating Material       | Copper                                     |  |  |
| Coating Material            | 99.9% Pure Electrolytic Grade Copper Anode |  |  |
| Available Coating Thickness | 100 Micron (Avarage)                       |  |  |
| Available Diameter(mm)      | 40,50,65                                   |  |  |
| Available Length(m)         | 1 Meter to 3 Meter                         |  |  |
| Terminal Dimension          | 35x6, 40x6, 50x6                           |  |  |
| Connecter                   | SS nut bolt                                |  |  |

### **Specification**

| Model      | Length<br>Mtr | Dia ( Available ) |      |    |    |    |  |
|------------|---------------|-------------------|------|----|----|----|--|
|            |               | MM /              | MM / | MM | MM | MM |  |
| 3000 MM CB | 3             | 100⁄              | 88 / | 65 | 50 | 40 |  |
| 2000 MM CB | 2             | 1,00              | 8,8  | 65 | 50 | 40 |  |
| 1500 MM CB | 1.5           | /100              | /88  | 65 | 50 | 40 |  |
| 1000 MM CB | 1             | /                 | /    | 65 | 50 | 40 |  |