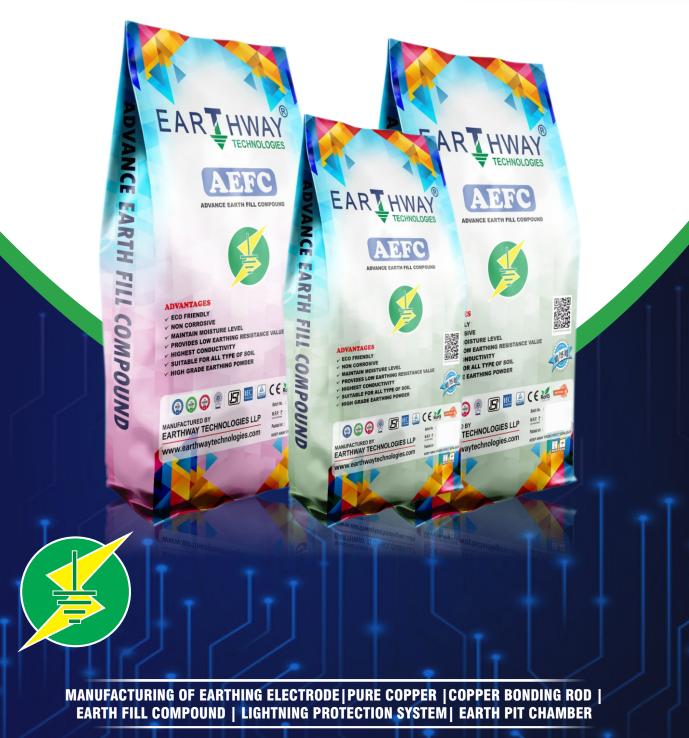

## **Advance Earth Fill Compound Powder (AEFC)**

Earthway Technology has developed Advance Earth Fill Compound considering various terrains, soil & climate conditions across global. According above compound in the pit surrounding the earth electrode will provide more sustained & very low earth resistance value, for 3 mtr deep bore of 300 mm dia, 50 kg compound should be used.

**AEFC Advance Earth Fill Compound Powder: -** Our SRIP (Soil Resistivity Improvement Powder) compound is a conductivity improver and specially developed for good quality of highly conduciveness with following salient features and benefits. Non corrosive, absorbing & retaining the moisture and reduces the soil resistivity. Faster dissipation of fault current, least fluctuation of ohmic value and it eliminates the use etc.

#### **Features**

- Maintains the resistivity of the soil CHNOL Easy to use
- · Gives longer life to the earthing Electrode · Assured efficiency
- Non corrosive
- High conductivity
- Moisture booster and mineral

- · Easily adaptable
- Instantly ready to use
- Does not wash away