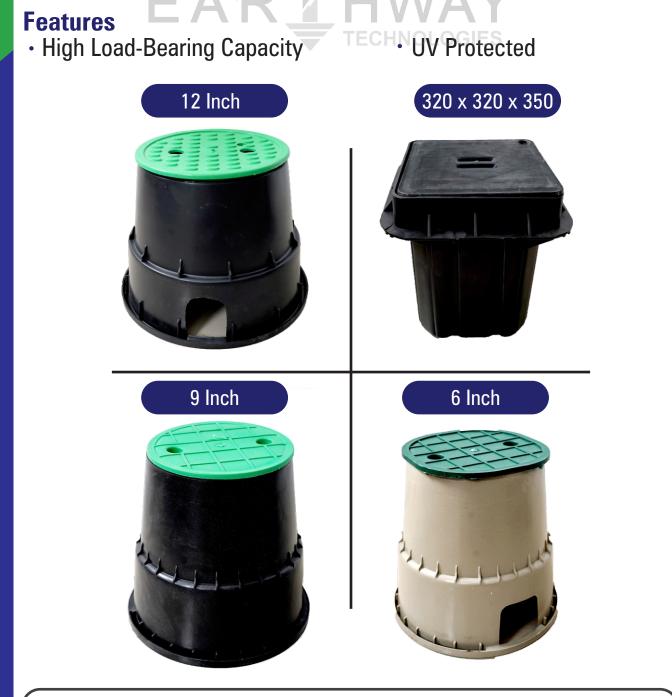

## **HDP Earth Pit Chambers**

HDP Earth pit Inspection Chambers are provided to safely enclose the Earthing System, for carrying out maintenance, Inspection and Testing Purpose. To avoid masonry work at site, Earthway Technologies provides ready-made earth pit chambers with removable lid made of high-density UV Resistant HDP Material Confirming to IEC 62561-5. They are designed in such a way to minimises the effect due to ageing, crack while installed in soil.